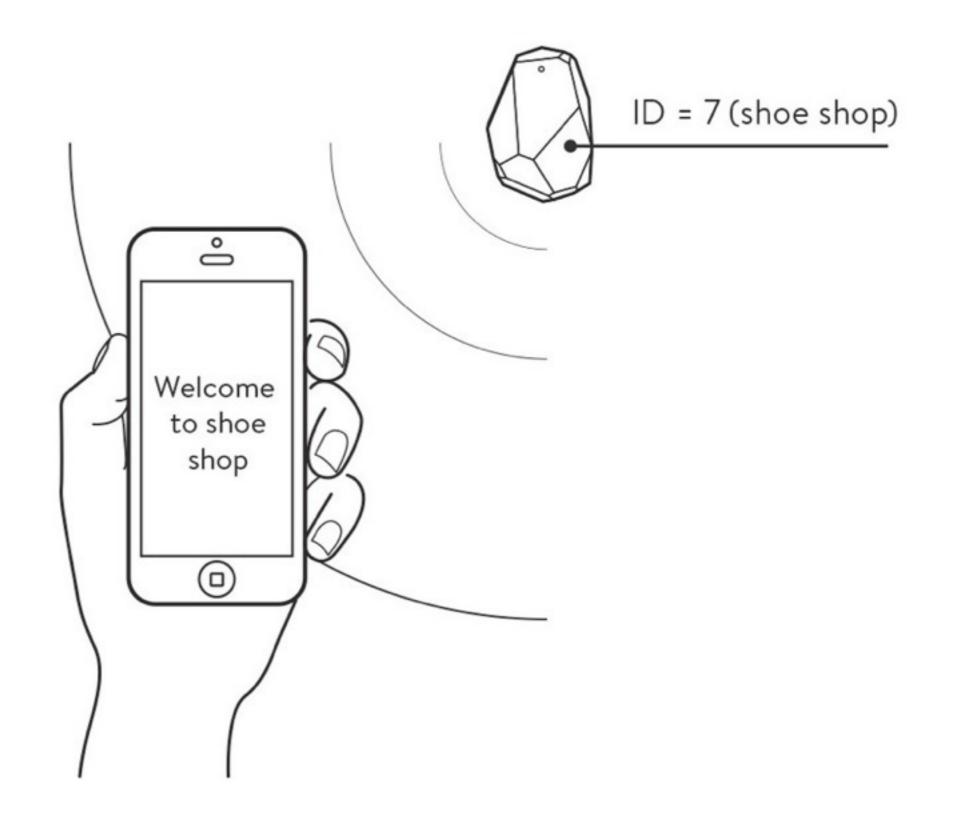

#### How it works?

#### iBeacon identification

#### Sample ID:

#### B9407F30-F5F8-466E-AFF9-25556B57FE6D 12223 132

Proximity UUID: 128-bit unique identifier Major: 16-bit unsigned integer Minor: 16-bit unsigned integer