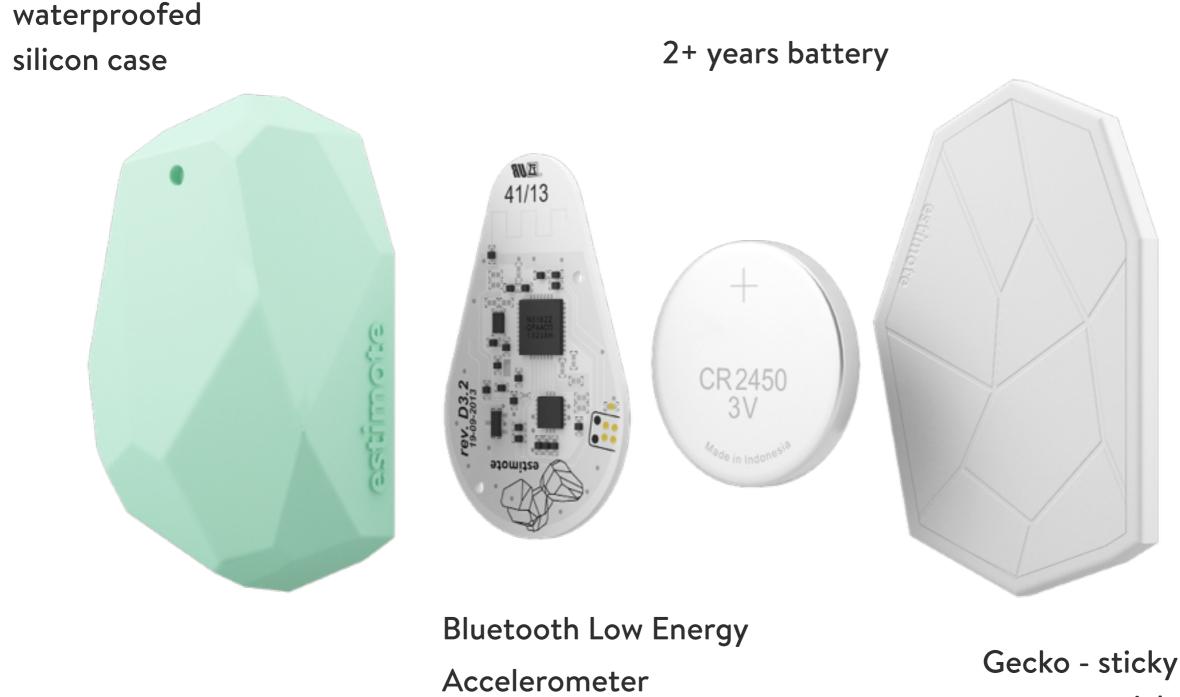

# estimote Łódź wiOSłuje



# Internet of Things

# Smartphones



# 3D Printing



# Hardware prototyping



# **Context Information**



## Smart phones - Are they smart?



They can connect to the server on the other side of the world, but they have no idea you are in the kitchen.

## How it is solved now? Too much friction!



#### Solution = wireless beacons



# Our iBeacon-compatible mote



**Motion Sensor** 

Gecko - sticky nanomaterial

## Apple iBeacon standard











#### How it works?



#### iBeacon identification



#### Sample ID:

#### B9407F30-F5F8-466E-AFF9-25556B57FE6D 12223 132

Proximity UUID: 128-bit unique identifier Major: 16-bit unsigned integer Minor: 16-bit unsigned integer

## Estimote platform



## **Region monitoring**



#### Context Geofencing

Detect move into or out of a region

## **Region ranging**



#### **Context** Details

Gives information about distance and proximity zone of all beacons in region



#### Accuracy and signal attenuation



# Affected by physical objects (human body too)





# Estimote SDK

#### http://github.com/Estimote/iOS-SDK





# Visit our community portal

News and updates, Upcoming events Community forum, Feat