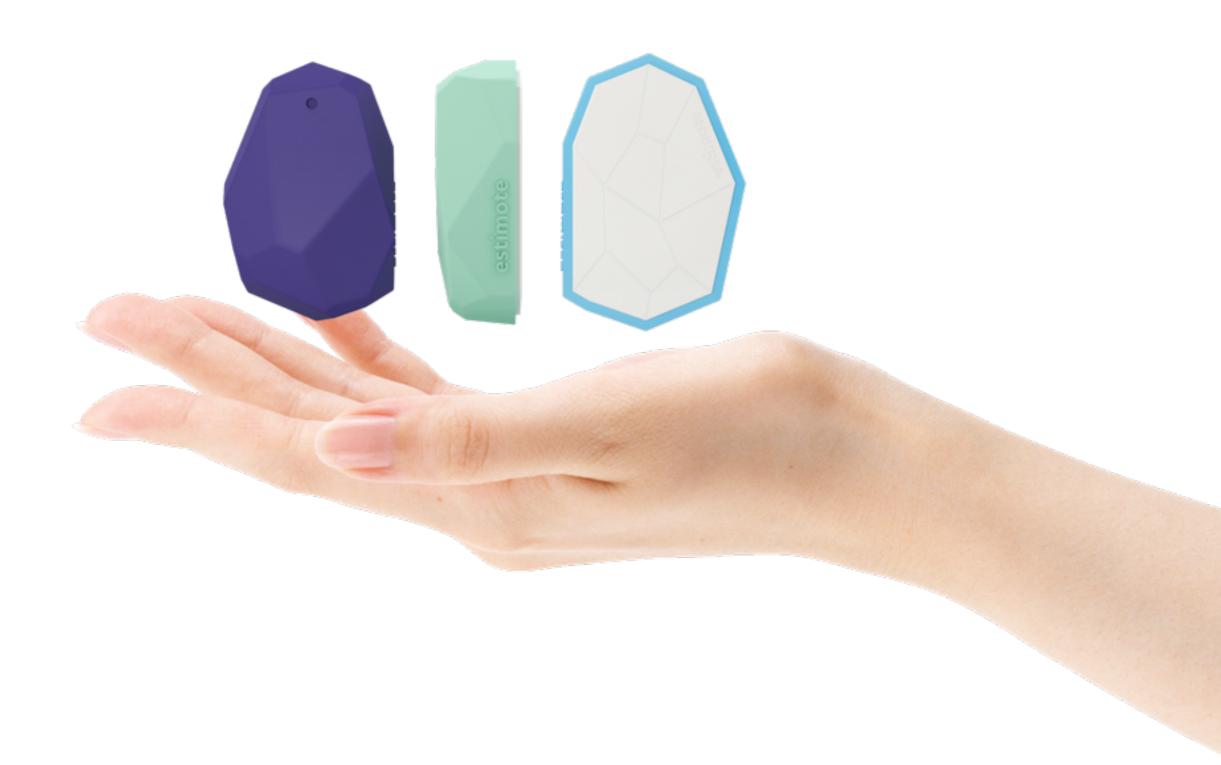

# estimote Łódź wiOSłuje



# Internet of Things

# Smartphones



# 3D Printing



# Hardware prototyping



# **Context Information**



## Smart phones - Are they smart?



They can connect to the server on the other side of the world, but they have no idea you are in the kitchen.

## How it is solved now? Too much friction!



#### Solution = wireless beacons



# Our iBeacon-compatible mote



**Motion Sensor** 

Gecko - sticky nanomaterial

## Apple iBeacon standard











#### How it works?



#### iBeacon identification



#### Sample ID:

#### B9407F30-F5F8-466E-AFF9-25556B57FE6D 12223 132

Proximity UUID: 128-bit unique identifier Major: 16-bit unsigned integer Minor: 16-bit unsigned integer

## Estimote platform



## **Region monitoring**



#### Context Geofencing

Detect move into or out of a region

## **Region ranging**



#### **Context** Details

Gives information about distance and proximity zone of all beacons in region



#### Accuracy and signal attenuation



# Affected by physical objects (human body too)





# Estimote SDK

#### http://github.com/Estimote/iOS-SDK





# Visit our community portal

News and updates, Upco