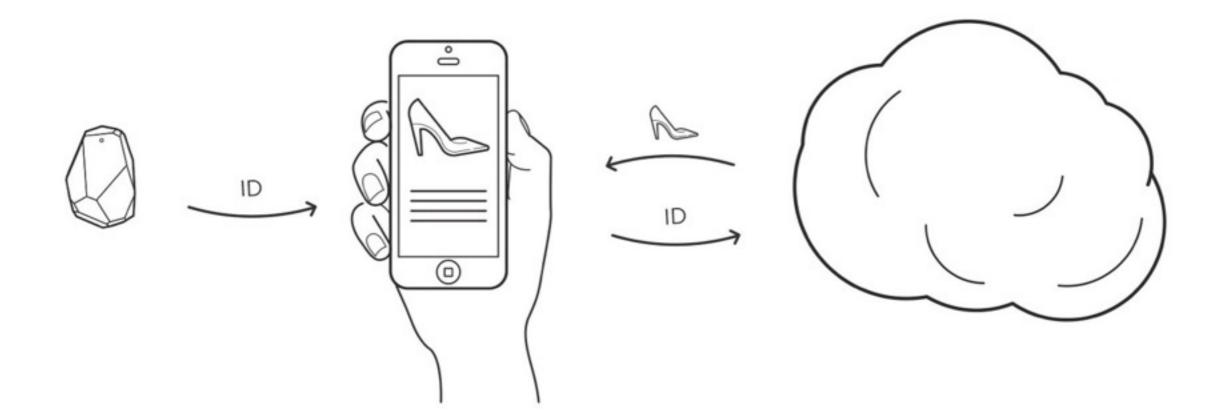

# estimote Łódź wiOSłuje



# Internet of Things

# Smartphones



# 3D Printing



# Hardware prototyping



# **Context Information**



## Smart phones - Are they smart?



They can connect to the server on the other side of the world, but they have no idea you are in the kitchen.

## How it is solved now? Too much friction!



#### Solution = wireless beacons



# Our iBeacon-compatible mote



**Motion Sensor** 

Gecko - sticky nanomaterial

## Apple iBeacon standard











#### How it works?



#### iBeacon identification



#### Sample ID:

#### B9407F30-F5F8-466E-AFF9-25556B57FE6D 12223 132

Proximity UUID: 128-bit unique identifier Major: 16-bit unsigned integer Minor: 16-bit unsigned integer

## Estimote platform



## **Region monitoring**



#### Context Geofencing

Detect move into or out of a region

## **Region ranging**



#### **Context** Details

Gives information about distance and proximity zone of all beacons in region



#### Accuracy and signal attenuation



# Affected by physical objects (human body too)





# Estimote SDK

#### http://github.com/Estimote/iOS-SDK





# Visit our community portal

News and updates, Upcoming events Community forum, Featured apps and projects Monthly challenges

community.estimote.com

# RealityHack Challenge

Prove your skills in a monthly contest for the best app!

Face one of the three challenges: A calm mind when leaving your house Contextified entertainment Smart transfer, always on time

Earn worldwide fame and glory, win cool prizes! <u>communit