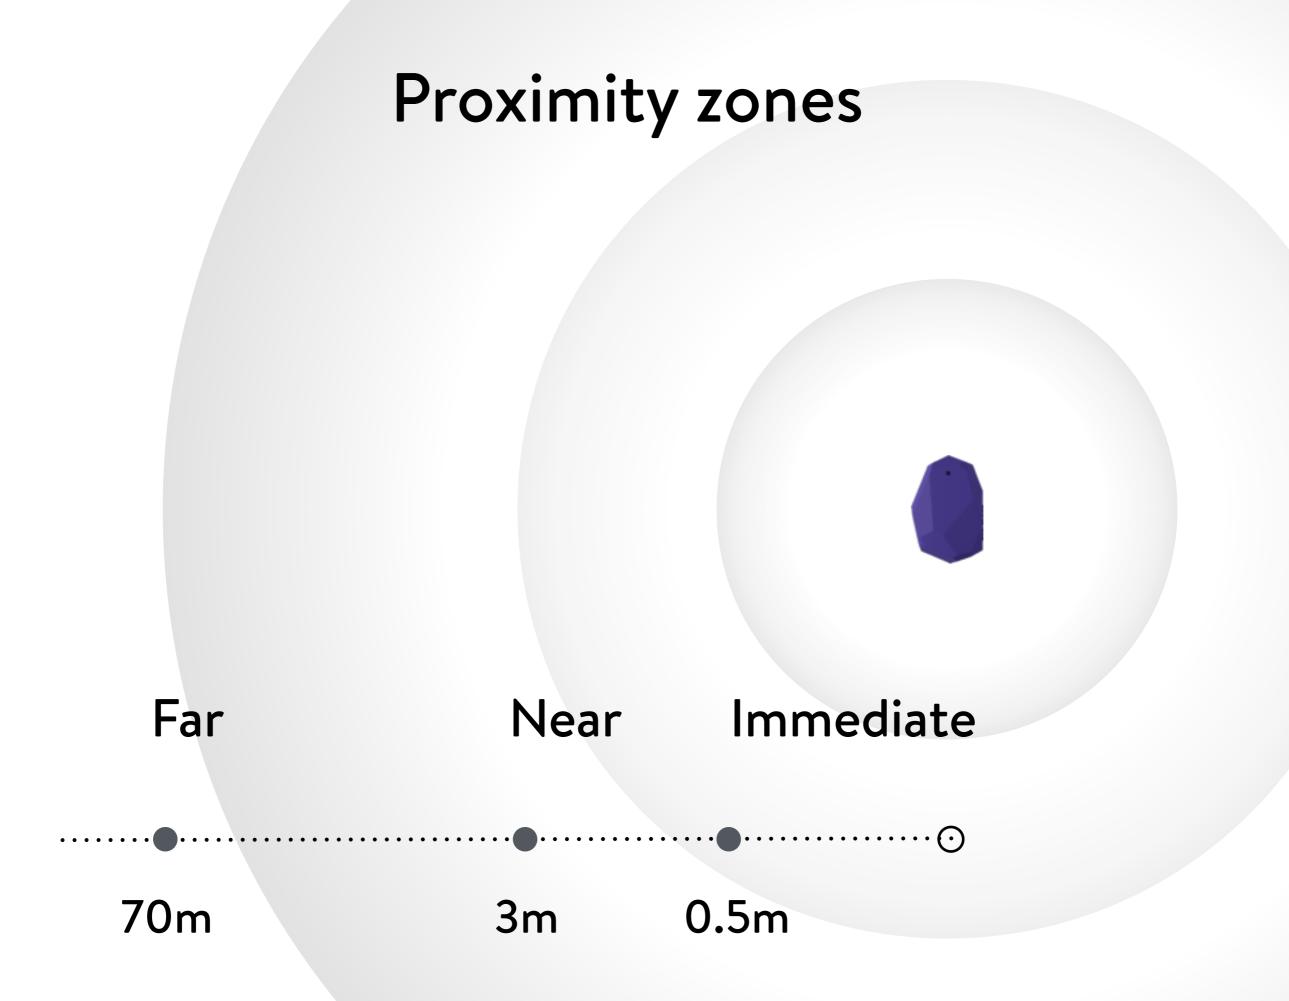

#### **Context** Details

Gives information about distance and proximity zone of all beacons in region

#### Accuracy and signal attenuation

# Affected by physical objects (human body too)