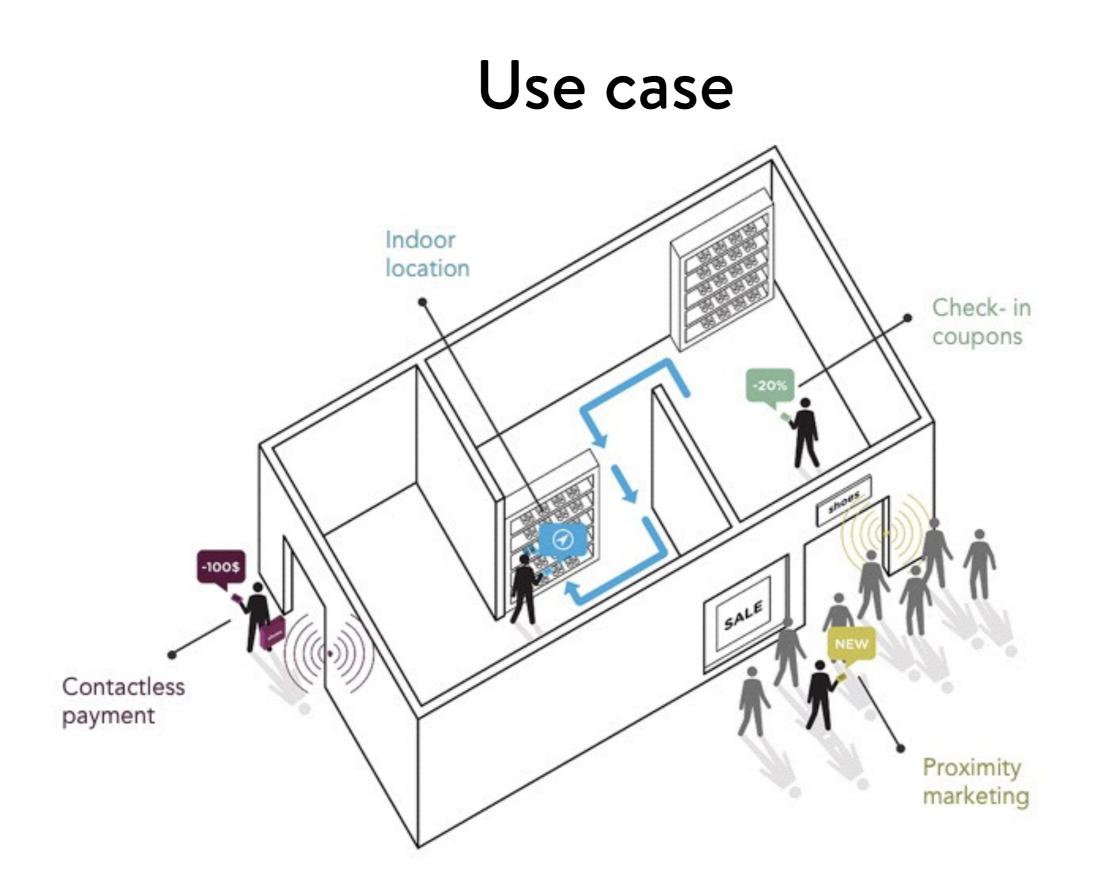

ve no idea you are in the kitchen.

## How it is solved now? Too much friction!



#### Solution = wireless beacons



# Our iBeacon-compatible mote



**Motion Sensor** 

Gecko - sticky nanomaterial

## Apple iBeacon standard











#### How it works?



#### iBeacon identification



#### Sample ID:

#### B9407F30-F5F8-466E-AFF9-25556B57FE6D 12223 132

Proximity UUID: 128-bit unique identifier Major: 16-bit unsigned integer Minor: 16-bit unsigned integer

## Estimote platform



## **Region monitoring**



#### Context Geofencing

Detect move into or out of a region

## **Region ranging**



#### **Context** Details

Gives information about distance and proximity zone of all beacons in region



#### Accuracy and signal attenuation



# Affected by physical objects (human body too)





# Estimote SDK

#### http://github.com/Estimote/iOS-SDK





# Visit our community portal

News and updates, Upcoming events Community forum, Featured apps and projects Monthly challenges

community.estimote.com

# RealityHack Challenge

Prove your skills in a monthly contest for the best app!

Face one of the three challenges: A calm mind when leaving your house Contextified entertainment Smart transfer, always on time

Earn worldwide fame and glory, win cool prizes! <u>community.estimote.com</u>

# Join our Team as

Software Engineer, iOS Software Engineer, Node.js Embedded System Engineer Community Manager Front-end Engineer Quality Assurance Engineer Supply Chain Manager Administrative Assistant Recruitment Specialist Financial Specialist

#### careers.estimote.com